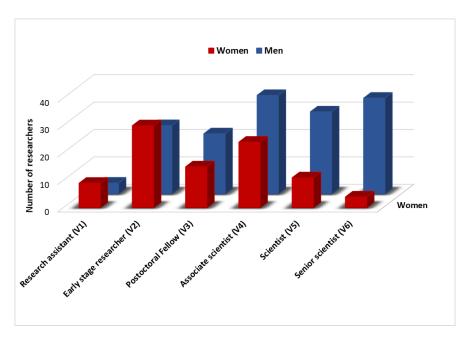

Graph 1: Statistical distribution of women and men in scientific departments according to salary category.

Table 2: Women in decision-making bodies. Number of persons.

| Decision-making body                      | Total | Women |     |  |  |
|-------------------------------------------|-------|-------|-----|--|--|
| Director's Board                          | 6     | 1     | 17% |  |  |
| Board of the Institute (all members)      | 15    | 3     | 20% |  |  |
| Board of the Institute (internal members) | 10    | 2     | 20% |  |  |
| Supervisory Board (all members)           | 5     | 2     | 40% |  |  |
| Supervisory Board (internal members)      | 1     | 0     | 0   |  |  |
| Heads and Deputy heads of the departments | 24    | 4     | 17% |  |  |
| Heads of support sections                 | 5     | 3     | 60% |  |  |

## Employees of scientific departments

|       | Research assistant (V1) |       | Early | stage rese<br>(V2) | archer | Postdo | ctoral Fellow (V3) |    | Associate scientist (V4) |       |    | Se          | cientist | (V5)    | Senior scientist (V6) |      |   |     |
|-------|-------------------------|-------|-------|--------------------|--------|--------|--------------------|----|--------------------------|-------|----|-------------|----------|---------|-----------------------|------|---|-----|
| Years | Total                   | Women |       | Total              | Wo     | men    | en Total Women     |    | Total                    | Women |    | Total Women |          | Total W |                       | omen |   |     |
| 20-29 | 2                       | 2     | 100%  | 41                 | 22     | 54%    | 5                  | 2  | 40%                      | 0     | 0  | 0           | 0        | 0       | 0                     | 0    | 0 | 0   |
| 30-39 | 3                       | 3     | 100%  | 13                 | 8      | 62%    | 30                 | 11 | 37%                      | 29    | 10 | 34%         | 7        | 2       | 29%                   | 2    | 1 | 50% |
| 40-49 | 1                       | 1     | 100%  | 0                  | 0      | 0      | 2                  | 2  | 100%                     | 20    | 10 | 50%         | 13       | 4       | 31%                   | 9    | 1 | 11% |
| 50-59 | 1                       | 0     | 0     | 1                  | 0      | 0      | 0                  | 0  | 0                        | 6     | 4  | 67%         | 6        | 2       | 33%                   | 11   | 2 | 18% |
| 60-69 | 4                       | 3     | 75%   | 0                  | 0      | 0      | 0                  | 0  | 0                        | 1     | 0  | 0           | 8        | 0       | 0                     | 7    | 0 | 0   |
| 70-79 | 1                       | 0     | 0     | 0                  | 0      | 0      | 0                  | 0  | 0                        | 4     | 0  | 0           | 4        | 1       | 25%                   | 6    | 0 | 0   |
| 80-89 | 1                       | 0     | 0     | 0                  | 0      | 0      | 0                  | 0  | 0                        | 0     | 0  | 0           | 3        | 2       | 67%                   | 4    | 0 | 0   |
| Total | 13                      | 9     | 69%   | 55                 | 30     | 55%    | 37                 | 15 | 41%                      | 60    | 24 | 40%         | 41       | 11      | 27%                   | 39   | 4 | 10% |